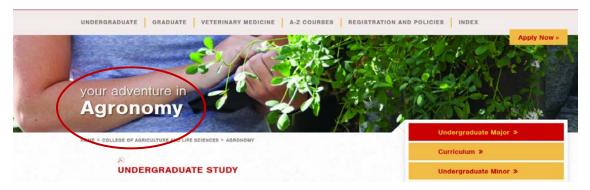

Ideally, we'd like to incorporate the same photo for both the major/banner page and for the thumbnail/Find Your Adventure page. Using Agronomy, see the banner photo used above and the thumbnail below.