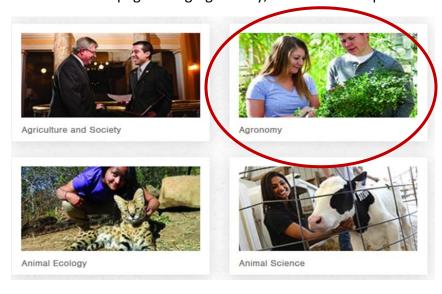

Ideally, we'd like to incorporate the same photo for both the major/banner page and for the thumbnail/Find Your Adventure page. Using Agronomy, see the banner photo used above and the thumbnail below.