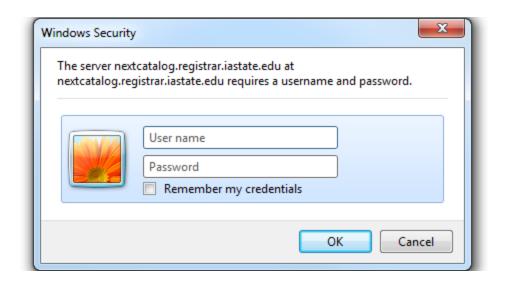

# Sign on

- Secure Sign on
- https://nextcatalog.registrar.iastate.edu/
- Preferred Browsers
   Internet Explorer
   Firefox
- ISU Computer or VPN (Cisco) needed