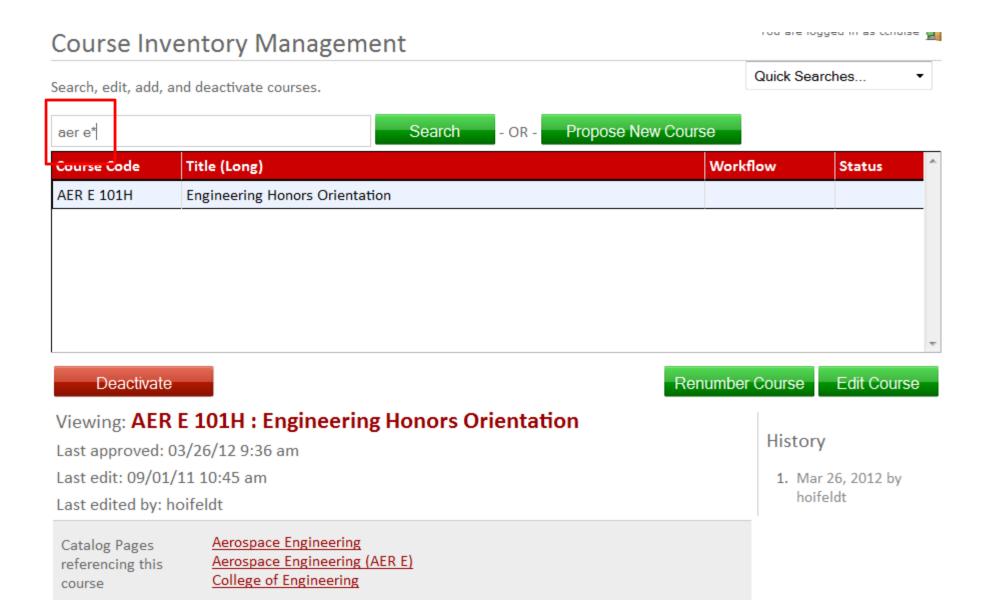

#### **Find Your Courses**

## Navigate to your section of the catalog

- Index
- Colleges and Curricula
- A-Z Courses

Use your ISU NetID and password

If you get this box, just click on the icon.

Once you highlight a course, additional options appear.