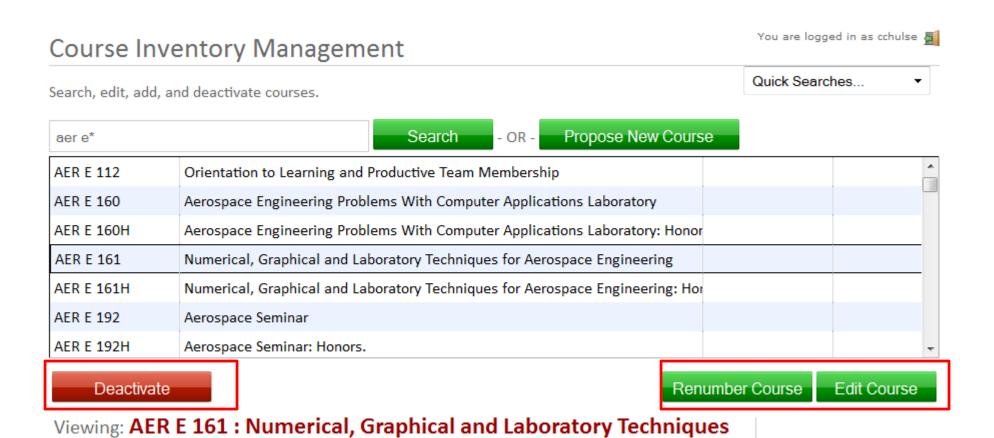

Use your ISU NetID and password

If you get this box, just click on the icon.

Once you highlight a course, additional options appear.