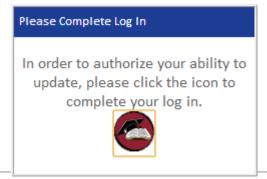

Use your ISU NetID and password

If you get this box, just click on the icon.

Once you highlight a course, additional options appear.