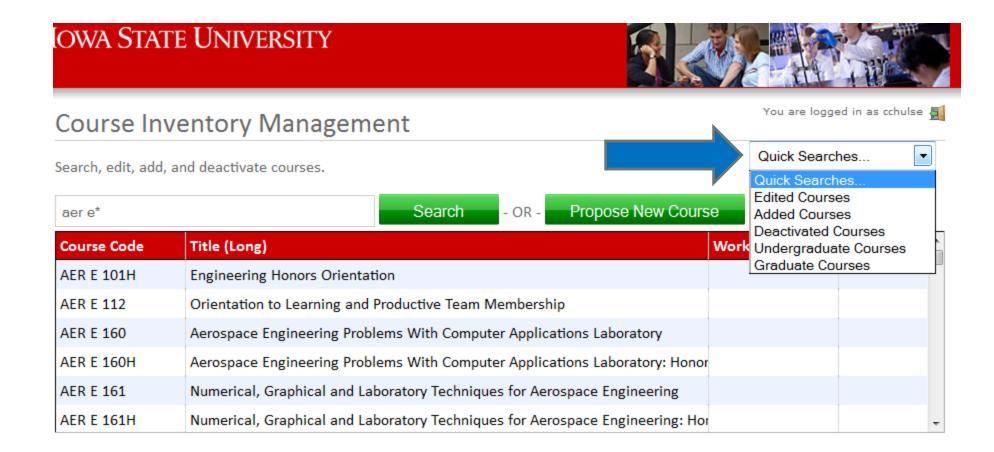

#### **Find Your Courses**

## Navigate to your section of the catalog

- Index
- Colleges and Curricula
- A-Z Courses