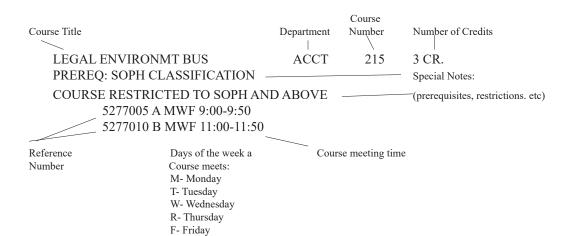

# Registration

To prepare to register for classes, students can use the following materials and information:

- Registration Worksheet, available for download through the Registrar's web site index under Forms.
- RAN (registration access number) if required by their college.
- Course information from the Schedule of Classes at http://classes.iastate.edu/.
- Class Schedule Planner at http://planner.iastate.edu/.
- Other departmental information applicable to their curriculum.

2 Students choose specific sections for each course they want to take. In most cases, their adviser will not be involved in selecting meeting times. Students can use the Schedule of Classes (http://classes.iastate.edu) and Class Schedule Planner (http://planner.iastate.edu) to plan their schedule.

# Schedule of Classes

http://classes.iastate.edu/

Schedule of Classes information can be accessed directly at http://classes.iastate.edu/. The Schedule of Classes information is updated regularly through the first week of a term. In addition to the course listing, the online information includes meeting rooms, seats open and additional instructor assignments as they become available. Follow the instructions on the Search Tips link to assist when locatng classes. The information is especially helpful if looking for courses in specific categories e.g., half term, U.S. Diversity/ International Perspectives, or courses offered at a specific time of day.