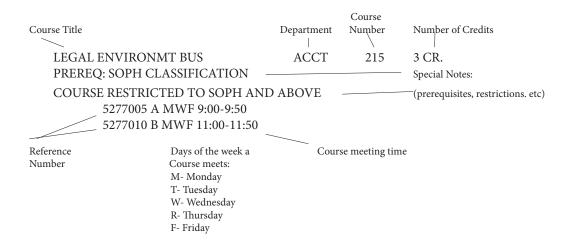

marriage license, joint insurance cards, joint tax return, etc.) to the Student Answer Center, ground floor Beardshear Hall. The Spouse Activity card is valid for one academic year (fall through summer).

To use the services of the Lied Recreation Center, CyCash, Parks Library, or Thielen Student Health Center (spouses/domestic partners must pay the Health Facility and Health Fee), students may apply for the Spouse/Domestic Partner Card. The spouse/domestic partner must bring a photo ID, the student's University ID number, and proof of marriage or relationship (marriage certificate, joint insurance cards or joint tax returns) to the ISUCard Office in 0530 Beardshear. The cost is \$25 per card, payable by cash or check, and the cards expire on June 30 each year.

## **Course Information**



## Course Listing Information

The first line for each course includes the course title as it will appear on the student's transcripts, department abbreviation, course number, and credits or range of credits for the course.

#### Course Numbering System

Courses are numbered from 1 to 699, as follows: 1-99: Does not carry credit toward a bachelor's degree. 100-299: Primarily for freshmen and sophomores. 300-499: Primarily for juniors and seniors. 500-599: Primarily for graduate students, but open to

qualified undergrads. 600-699: For graduate students only.

Meeting Days and Times for Classes

Meeting days as well as class start and end times are listed in the course offerings section of the Schedule of Classes.

## **Course Prerequisites**

A prerequisite indicates the specific academi